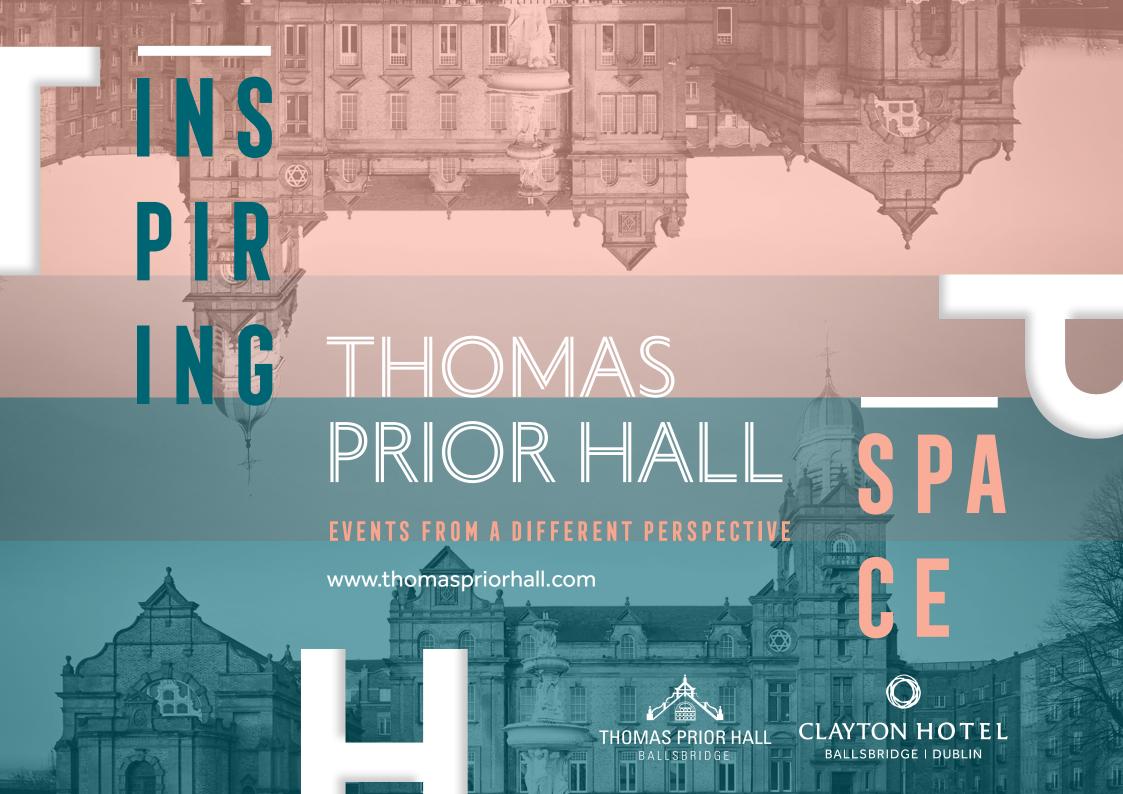

The best you can say of an event is that it was memorable. Host your next event in this unique space and ensure it makes a real statement to your guests.

www.thomaspriorhall.com

Area 231m<sup>2</sup>
Ceiling height of 10 meters
Movable dance floor
High spec AV
100mb Wi-Fi speed
Ample underground car parking
Preferred accommodation rates

MEM ORA 

1 minute walk to RDS10 minute walk to Aviva Stadium15 minute walk to city centre

This stunning building, framed by formal gardens is steeped in history dating from 1880. Many of the original features are lovingly showcased in Thomas Prior Hall, the jewel in the crown and a space that truly inspires.